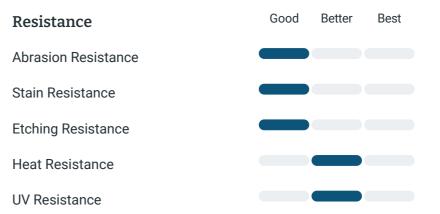

# Cleaning & Maintentance

Needs to be sealed regularly. Clean with non abrasive cloth or sponge with mild soap and warm water. A natural stone cleaner with protectant is recommended. Do not cut directly on the countertops and use trivets for hot pans.